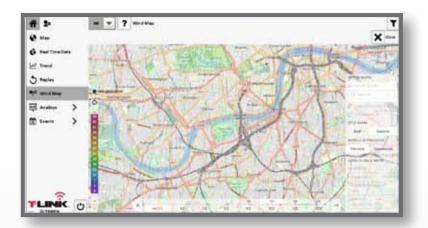

**T-Link** has 11 analytics templates and if not enough, you can use T-Link's configurable analytics engine to create your own combinations of 35 parameters. You can monitor parts wear and under which conditions the crane has been operating. Moreover, you can predict maintenance needs. Data can be visualized as charts or tables, printed or downloaded. If you run a rental business, T-Link analytics allows you to bill operational time