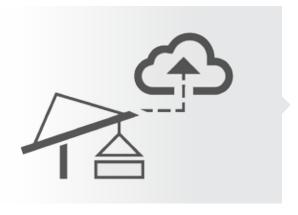

**T-Link** allows you to visualize your cranes on the map by standard or satellite view. Easily select the crane you are interested in or visualize multiple cranes deployed on the same site.

The map displays the crane status: offline, stand by, working, in alarm, powered off. By selecting a crane you can access its near real time data.